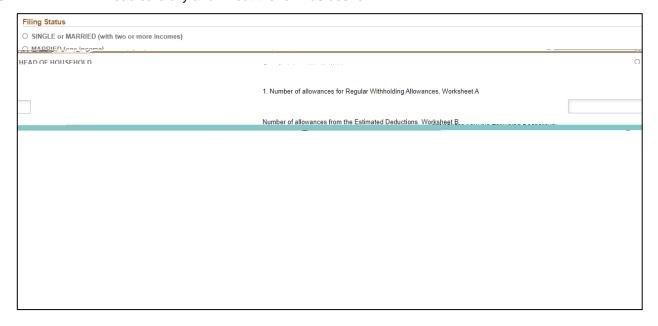

1. Click to edit your State withholding.

- 2. Click the link to view the DE 4 Form.
  - If address needs updating, refer to the Personal Information section of ESS

3. Read carefully and fill out the form as desire