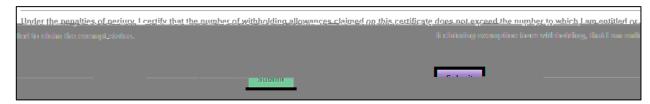

Here is the Quick Link to view/update your Employee Withholding Forms in Employee Self-Service (ESS).

> Payroll and Compensation > Employee Withholding Forms

| > Payroll and Compensation > Employee Withholding Forms  Click to edit your Federal withholding.                                                                                    |
|-------------------------------------------------------------------------------------------------------------------------------------------------------------------------------------|
|                                                                                                                                                                                     |
|                                                                                                                                                                                     |
| Click the <a href="www.irs.gov">www.irs.gov</a> link to view the W4 Form. This opens in a new tab. You may want to leave it open for reference as you complete the W-4 form in ESS. |
|                                                                                                                                                                                     |
| Personal Information:                                                                                                                                                               |
| <ul> <li>If address needs updating, refer to the Personal Information section of ESS</li> <li>.</li> </ul>                                                                          |
|                                                                                                                                                                                     |
|                                                                                                                                                                                     |
|                                                                                                                                                                                     |
| To see if you are exempt from withholding or you have concerns about your privacy, see instructions for Form W                                                                      |
|                                                                                                                                                                                     |

1. Click to edit your State withholding.

- 2. Click the link to view the DE 4 Form.
  - If address needs updating, refer to the Personal Information section of ESS

3. Read carefully and fill out the form as desire