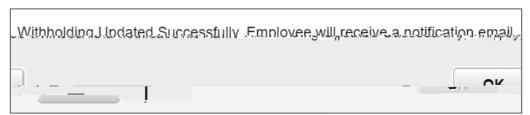

4.

will be sent to alert you that a change was made to your information. If you did not make the change, please contact your payroll administration team at your district.