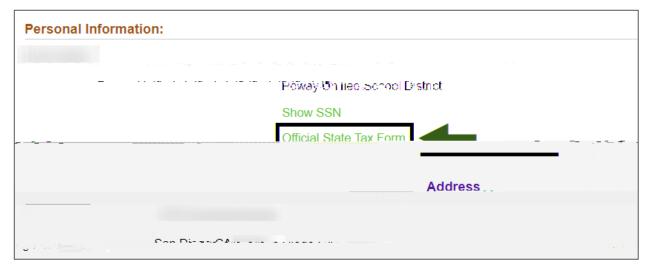

Here is the Quick Link to view/update your Employee Withholding Forms in Employee Self-Service (ESS).

> Payroll and Compensation > Employee Withholding Forms

| > Payroll and Compensation > Employee Withholding Forms  Click to edit your Federal withholding.                                                                                    |
|-------------------------------------------------------------------------------------------------------------------------------------------------------------------------------------|
|                                                                                                                                                                                     |
|                                                                                                                                                                                     |
| Click the <a href="www.irs.gov">www.irs.gov</a> link to view the W4 Form. This opens in a new tab. You may want to leave it open for reference as you complete the W-4 form in ESS. |
|                                                                                                                                                                                     |
| Personal Information:                                                                                                                                                               |
| <ul> <li>If address needs updating, refer to the Personal Information section of ESS</li> <li>.</li> </ul>                                                                          |
|                                                                                                                                                                                     |
|                                                                                                                                                                                     |
|                                                                                                                                                                                     |
| To see if you are exempt from withholding or you have concerns about your privacy, see instructions for Form W                                                                      |
|                                                                                                                                                                                     |