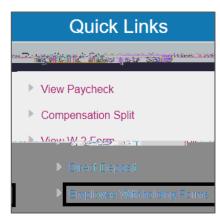

Here is the Quick Link to view/update your Employee Withholding Forms in Employee Self-Service (ESS).

> Payroll and Compensation > Employee Withholding Forms

| > Payroll and Compensation > Employee Withholding Forms  Click to edit your Federal withholding.                                                                                    |
|-------------------------------------------------------------------------------------------------------------------------------------------------------------------------------------|
|                                                                                                                                                                                     |
|                                                                                                                                                                                     |
| Click the <a href="www.irs.gov">www.irs.gov</a> link to view the W4 Form. This opens in a new tab. You may want to leave it open for reference as you complete the W-4 form in ESS. |
|                                                                                                                                                                                     |
| Personal Information:                                                                                                                                                               |
| <ul> <li>If address needs updating, refer to the Personal Information section of ESS</li> <li>.</li> </ul>                                                                          |
|                                                                                                                                                                                     |
|                                                                                                                                                                                     |
|                                                                                                                                                                                     |
| To see if you are exempt from withholding or you have concerns about your privacy, see instructions for Form W                                                                      |
|                                                                                                                                                                                     |